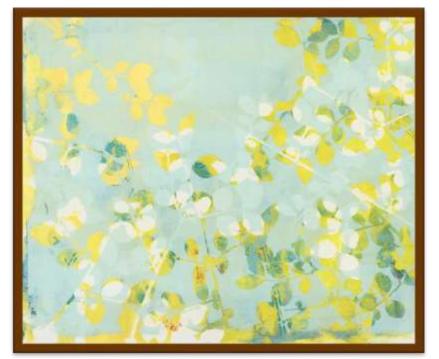

### **Butter Yellow**

Butter yellow is gaining traction as the season's en vogue color, highlighting its optimistic charm. This creamy shade is serving as a subtle mood booster! A bolder hue that can act as a neutral is also making a comeback. Marigold is being used for statement hues in smaller spaces to make a big impression.