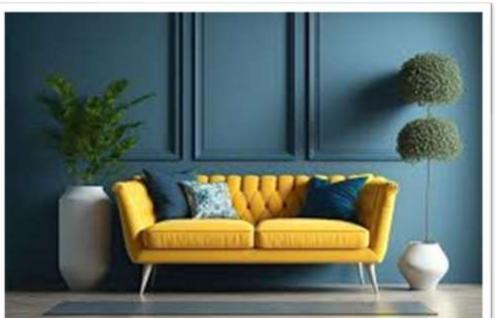

### **Butter Yellow**

Butter yellow is gaining traction as the season's en vogue color, highlighting its optimistic charm. This creamy shade is serving as a subtle mood booster! A bolder hue that can act as a neutral is also making a comeback. Marigold is being used for statement hues in smaller spaces to make a big impression.