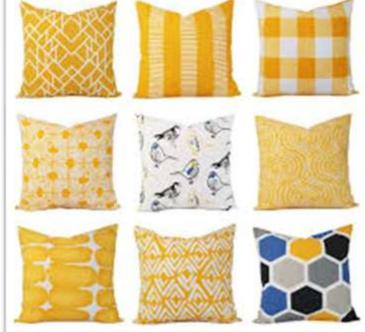

### **Butter Yellow**

Butter yellow is gaining traction as the season's en vogue color, highlighting its optimistic charm. This creamy shade is serving as a subtle mood booster! A bolder hue that can act as a neutral is also making a comeback. Marigold is being used for statement hues in smaller spaces to make a big impression.