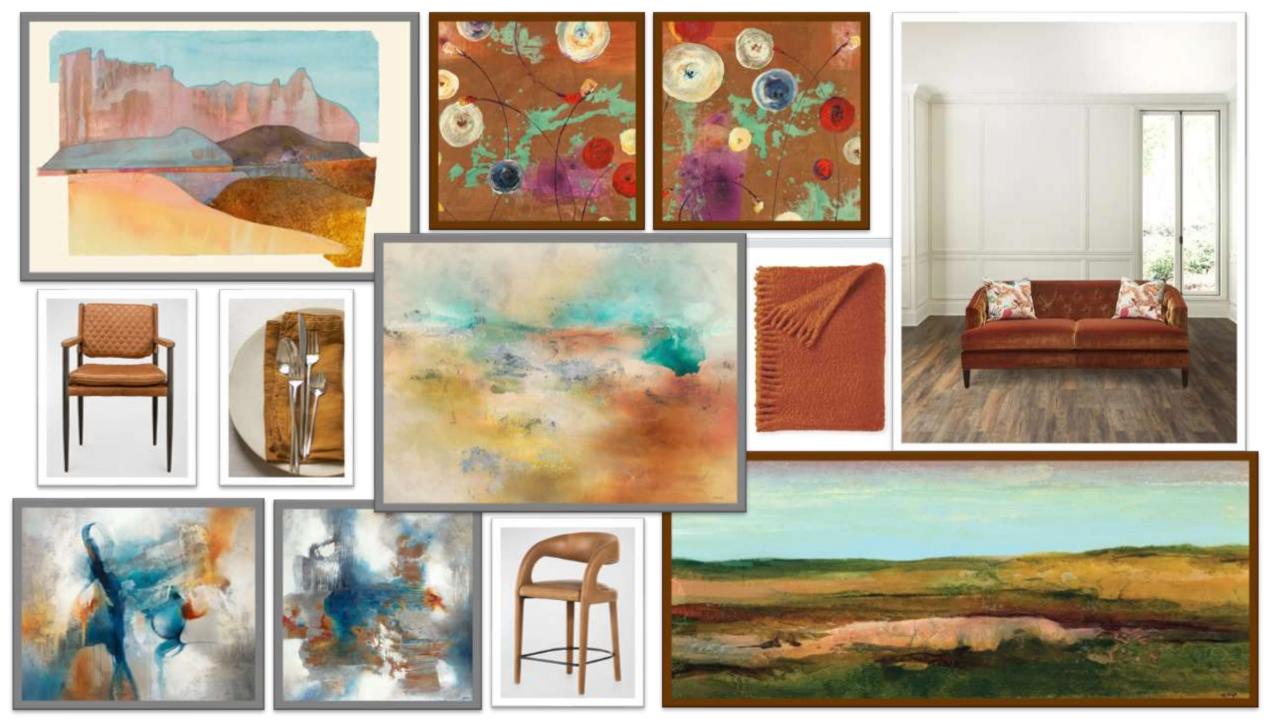

# **Earthy Browns**

Browns natural and nurturing qualities are appealing, they feel both warm and earthy which in turn makes us feel cozy. Designers are also describing "quiet luxury brown" as the new neutral. We're seeing an increase in brown being worked into contemporary interiors in a wide variety of shades.

#### Terra-Cotta

Terra-cotta brings a rich, earthy that can also be reminiscent of an island resort allowing you to bring a glimmer of vacation bliss to every day. It creates warmth in a space and with that calm and serenity many are craving.