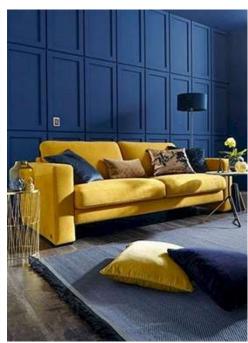

### **Butter Yellow**

Butter yellow is gaining traction as the season's en vogue color, highlighting its optimistic charm. This creamy shade is serving as a subtle mood booster! A bolder hue that can act as a neutral is also making a comeback. Marigold is being used for statement hues in smaller spaces to make a big impression.