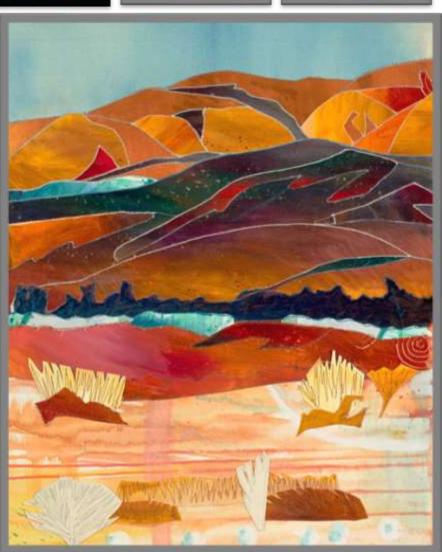

# **Earthy Browns**

Browns natural and nurturing qualities are appealing, they feel both warm and earthy which in turn makes us feel cozy. Designers are also describing "quiet luxury brown" as the new neutral. We're seeing an increase in brown being worked into contemporary interiors in a wide variety of shades.

#### Terra-Cotta

Terra-cotta brings a rich, earthy that can also be reminiscent of an island resort allowing you to bring a glimmer of vacation bliss to every day. It creates warmth in a space and with that calm and serenity many are craving.