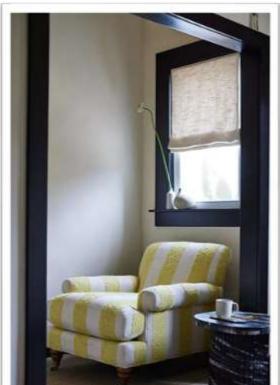

### **Butter Yellow**

Butter yellow is gaining traction as the season's en vogue color, highlighting its optimistic charm. This creamy shade is serving as a subtle mood booster! A bolder hue that can act as a neutral is also making a comeback. Marigold is being used for statement hues in smaller spaces to make a big impression.